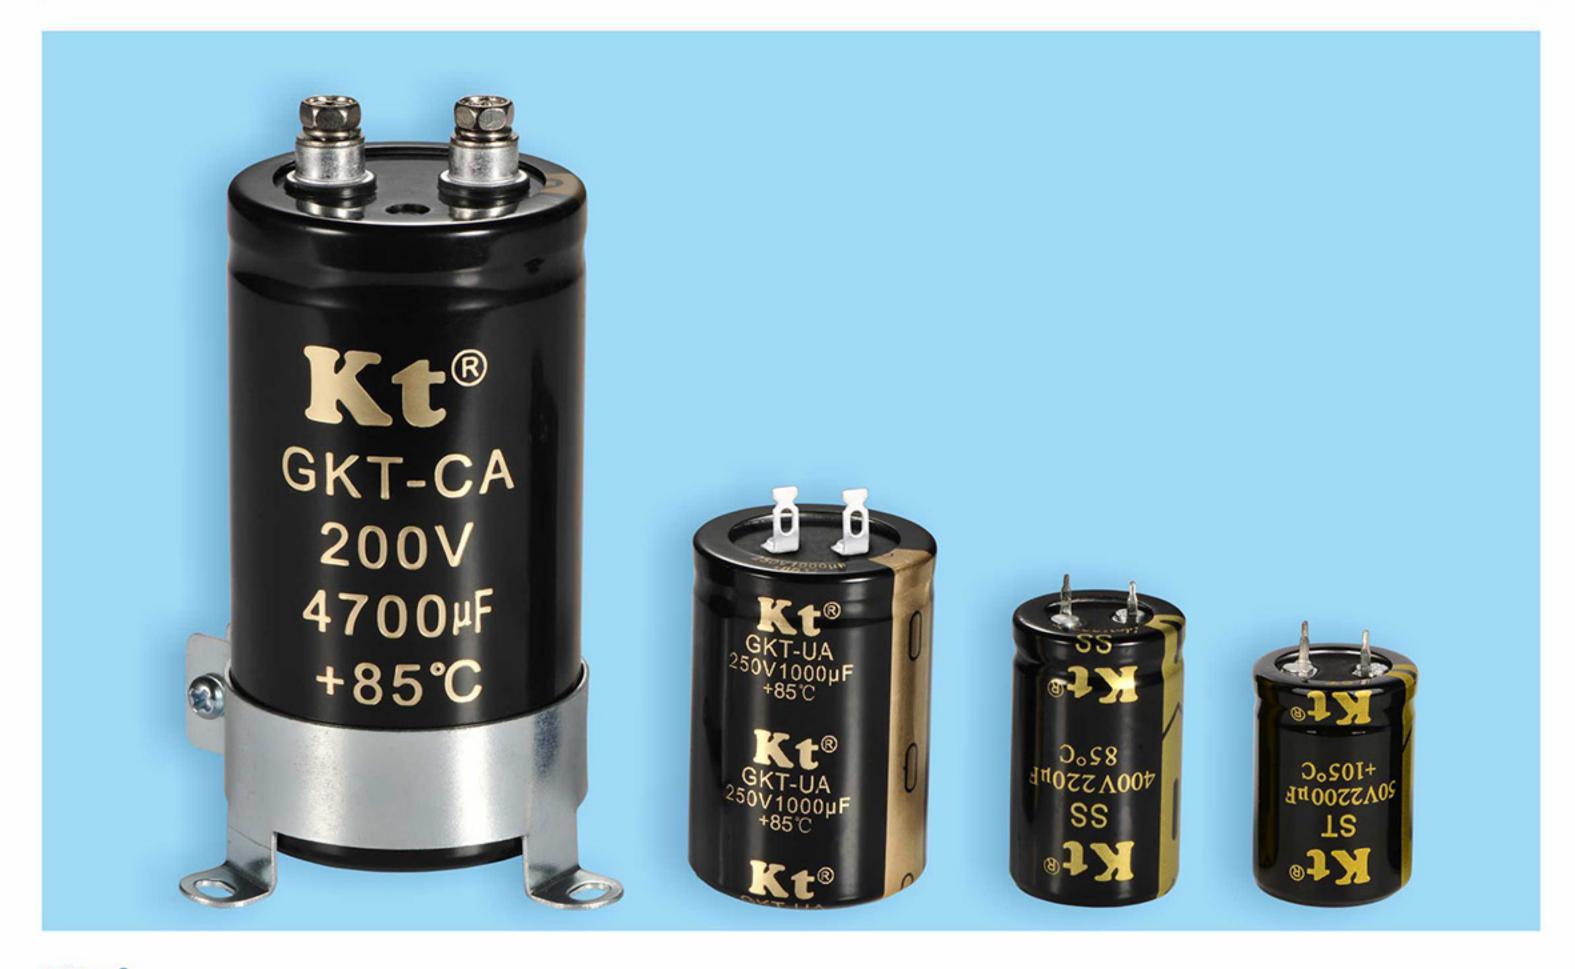

### Kt® Aluminum Electrolytic Capacitors --- Snap-in, Lug and Screw Type

| Kingtronics Series | Load Life    | Characteristic                                                                                |
|--------------------|--------------|-----------------------------------------------------------------------------------------------|
| GKT-SB             | 1000H, 85°С  | Snap-in, High Ripple Current<br>10V~100V: -40°C~+85°C;160V~450V:-25°C~+85°C/68uF-22000uF      |
| GKT-SS             | 2000H, 85°С  | Snap-in, High Ripple Current<br>10V~100V : -40°C~+85°C ;160V~450V:-25°C~+85°C / 68uF-22000uF  |
| GKT-ST             | 2000H, 105°С | Snap-in, High Ripple Current<br>10V~100V: -40°C~+105°C;160V~400V:-25°C~+105°C/39uF-22000uF    |
| GKT-SC             | 5000H, 85°С  | Snap-in, High Ripple Current<br>10V~100V: -40°C~+85°C;160V~450V: -25°C~+85°C / 68uF - 22000uF |
| GKT-SD             | 3000H, 105°С | Snap-in, High Ripple Current<br>10V~100V: -40°C~+105°C;160V~400V:-25°C~+105°C/39uF-22000uF    |
| GKT-CA             | 2000H, 85°С  | Screw, High Ripple Current / -40°C~+85°C / 270uF - 820000uF / 10V-450V                        |
| GKT-CB             | 2000H, 105°С | Screw, High Ripple Current / -40°C~+105°C / 180uF - 680000uF / 10V - 400V                     |
| GKT-UA 1000H, 85°C |              | Lug, Standard Product / -25°C~+85°C / 33uF-68000uF / 16V-450V                                 |