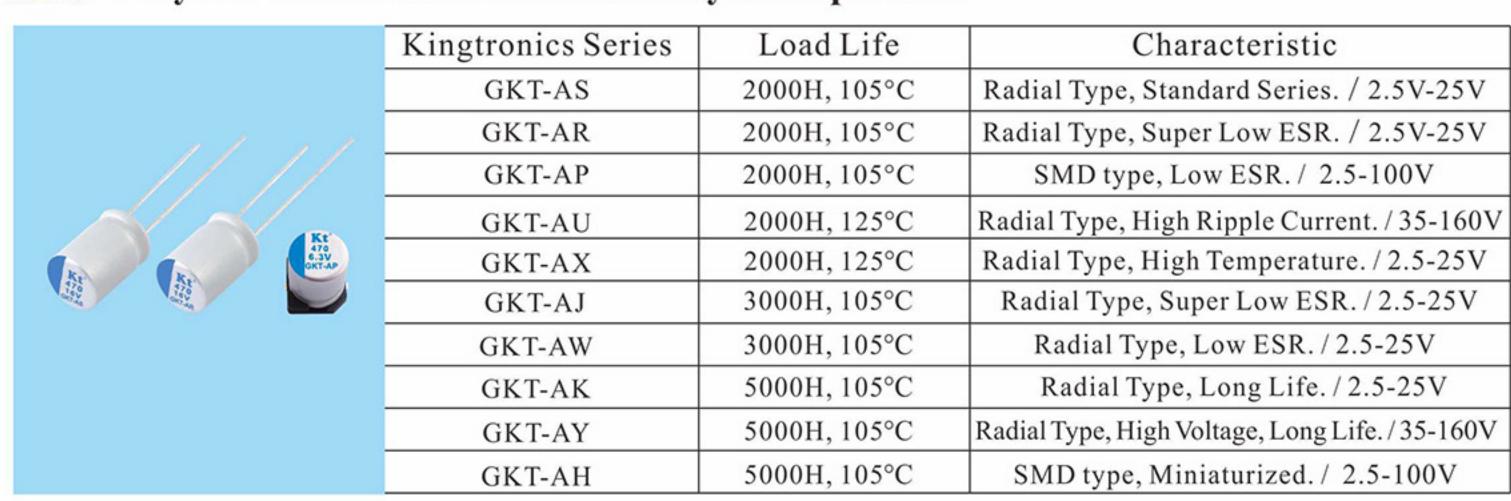

#### Kt<sup>®</sup> Aluminum Electrolytic Capacitors - Axial Type

| Kingtronics Series          |        | Load Life    | Characteristic                                                     |  |
|-----------------------------|--------|--------------|--------------------------------------------------------------------|--|
|                             | GKT-AL | 2000H, 85°С  | Low Leakage Current / -40°C~+85°C / 1uF - 10000uF / 6.3V - 450V    |  |
|                             | GKT-AV | 2000H, 85°С  | Standard / -40°C~+85°C / 1uF - 10000uF / 6.3V - 450V               |  |
| 10,F85°C GXT-AV25V100,F85°C | GKT-AT | 1000H, 105°С | Standard / -40°C~+105°C / 1uF - 4700uF / 6.3V - 450V               |  |
| 10/18/0 GKLALTO             | GKT-AA | 1000H, 105°С | Audio, DF at Max 4% BP / -40°C~+105°C / 1uF - 120uF / 50V, 100V    |  |
|                             | GKT-AM | 1000H, 105°С | Audio, DF at Max 5% BP / -40°C~+105°C / 1uF - 150uF /50V, 100V     |  |
|                             | GKT-AN | 1000H, 105°С | Audio, DF at Max 10% BP / -40°C~+105°C / 1uF - 470uF / 50V, 100V   |  |
| Kt° 105°C                   | GKT-AQ | 1000H, 105°С | Audio, DF at Max 10% BP / -40°C~+105°C / 47uF - 1000uF / 50V, 100V |  |
| GKT-AT W                    | GKT-AB | 2000H, 105°С | Non-Polarized. / -40°C~+105°C / 1uF - 220uF / 50V, 100V            |  |
|                             | GKT-AC | 2000H, 105°С | Bi-Polarized. / -40°C~+105°C / 1uF - 470uF / 50V, 100V             |  |
|                             | GKT-AD | 1000H, 105°С | Audio,Standard. / -40°C~+105°C / 1uF - 220uF / 50V, 100V           |  |